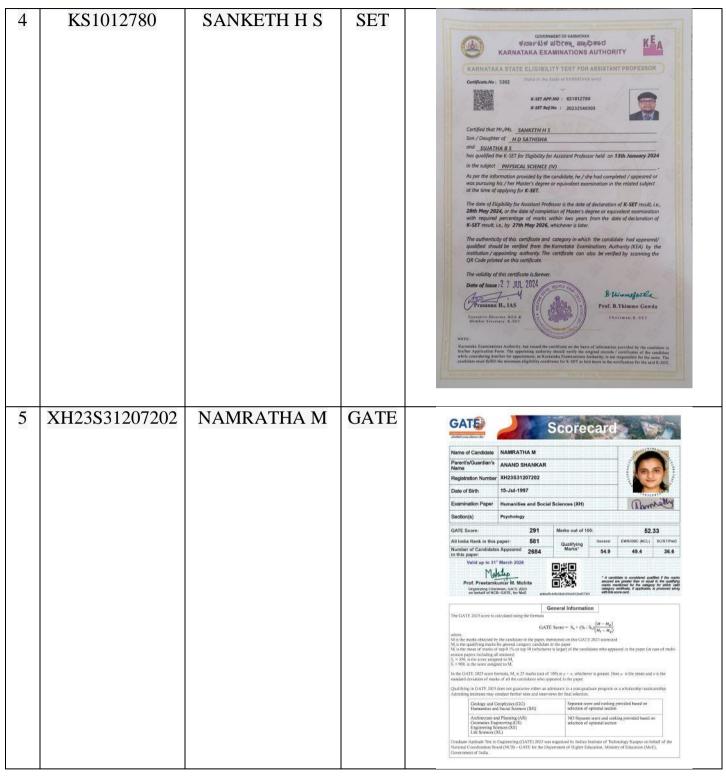

## 5.2.3.Competative Examination

| Sl | Roll Number | Student Name       | Name    | Certificate                                                                                                                                                                                                                                                                                                                                                                                                                                                                                                                                                                                                                                                                                                                                                                                                                                                                                                                                                                                                                                                                                                                                                                                                                                                                                                                                                                                                                                                                                                                                                                                                                                                                                                                                                                                                                                                                                                                                                                                                                                                                                                                    |
|----|-------------|--------------------|---------|--------------------------------------------------------------------------------------------------------------------------------------------------------------------------------------------------------------------------------------------------------------------------------------------------------------------------------------------------------------------------------------------------------------------------------------------------------------------------------------------------------------------------------------------------------------------------------------------------------------------------------------------------------------------------------------------------------------------------------------------------------------------------------------------------------------------------------------------------------------------------------------------------------------------------------------------------------------------------------------------------------------------------------------------------------------------------------------------------------------------------------------------------------------------------------------------------------------------------------------------------------------------------------------------------------------------------------------------------------------------------------------------------------------------------------------------------------------------------------------------------------------------------------------------------------------------------------------------------------------------------------------------------------------------------------------------------------------------------------------------------------------------------------------------------------------------------------------------------------------------------------------------------------------------------------------------------------------------------------------------------------------------------------------------------------------------------------------------------------------------------------|
| No |             |                    | of Exam | (For Supportive document)                                                                                                                                                                                                                                                                                                                                                                                                                                                                                                                                                                                                                                                                                                                                                                                                                                                                                                                                                                                                                                                                                                                                                                                                                                                                                                                                                                                                                                                                                                                                                                                                                                                                                                                                                                                                                                                                                                                                                                                                                                                                                                      |
|    |             |                    | Passed  | Scanned copy                                                                                                                                                                                                                                                                                                                                                                                                                                                                                                                                                                                                                                                                                                                                                                                                                                                                                                                                                                                                                                                                                                                                                                                                                                                                                                                                                                                                                                                                                                                                                                                                                                                                                                                                                                                                                                                                                                                                                                                                                                                                                                                   |
| 1  | KS1023773   | SHAMAPRASAD<br>H P | SET     | GOVERNMENT OF KANNAJAKA  ***RATE SATE SATE ELIGIBILITY TEST FOR ASSISTANT PROFESSOR  ***Certificate No: 4741  ***Certific |